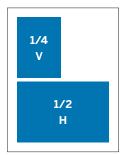

**2/3 V:** 4.65" x 9.685" **1/3 V:** 2.18" x 9.685"

**1/4 V:** 3.4" x 4.69" **1/2 H:** 7.125" x 4.69"

| Size                | 1x      | 2x      | 4x      | 6x      |
|---------------------|---------|---------|---------|---------|
| 2-Page Spread       | \$7,590 | \$7,210 | \$6,830 | \$6,450 |
| Full Page           | \$3,995 | \$3,795 | \$3,595 | \$3,395 |
| 2/3 Vertical Page   | \$3,285 | \$3,115 | \$2,953 | \$2,785 |
| 1/2 Horizontal Page | \$2,650 | \$2,520 | \$2,385 | \$2,250 |
| 1/3 Horizontal Page | \$2,160 | \$2,055 | \$1,940 | \$1,835 |
| 1/3 Vertical Page   | \$1,965 | \$1,865 | \$1,765 | \$1,670 |
| 1/4 Vertical Page   | \$1,550 | \$1,470 | \$1,395 | \$1,315 |