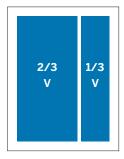

**2/3 V:** 4.65" x 9.685" **1/3 V:** 2.18" x 9.685"

**1/4 V:** 3.4" x 4.69" **1/2 H:** 7.125" x 4.69"

| Size                | 1x      | 2x      | 4x      | 6x      |
|---------------------|---------|---------|---------|---------|
| 2-Page Spread       | \$7,590 | \$7,210 | \$6,830 | \$6,450 |
| Full Page           | \$3,995 | \$3,795 | \$3,595 | \$3,395 |
| 2/3 Vertical Page   | \$3,285 | \$3,115 | \$2,953 | \$2,785 |
| 1/2 Horizontal Page | \$2,650 | \$2,520 | \$2,385 | \$2,250 |
| 1/3 Horizontal Page | \$2,160 | \$2,055 | \$1,940 | \$1,835 |
| 1/3 Vertical Page   | \$1,965 | \$1,865 | \$1,765 | \$1,670 |
| 1/4 Vertical Page   | \$1,550 | \$1,470 | \$1,395 | \$1,315 |