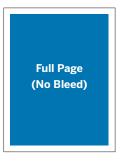

# 2017 Net Advertising Rates

Full Page (Bleed)

**Full Page (Bleed):** Live: 7.625" x 10.125" Trim: 8.375" x 10x875" Bleed: 8.625" x 11.125"

**Spread (Bleed):** 17" x 11.125"

**Full Page (No Bleed):** 7.625" x 10.125"