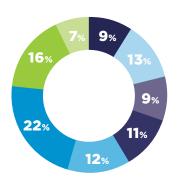

#### BY NUMBER OF EMPLOYEES

199 EMPLOYEE AVERAGE IN PENNSYLVANIA

SMALL COMPANIES **58%** (1-49 EMPLOYEES)

MEDIUM COMPANIES **33%** (50-999 EMPLOYEES)

LARGE COMPANIES **9%** (1,000 OR MORE EMPLOYEES)

AVERAGE CIRCULATION: 10,300 READERS PER COPY: 4.25 TOTAL AUDIENCE: 43,800