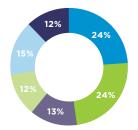

#### COMPANY SIZE

BY SALES VOLUME: \$24.5 Million Avg.

UNDER 1 MILLION: 24%

\$1 MILLION - \$4.99 MILLION: **24%** \$5 MILLION - \$9.99 MILLION: **13%** \$10 MILLION - \$24.99 MILLION: **12%** \$25 MILLION - \$99.99 MILLION: **15%** 

\$100 MILLION PLUS: 12%