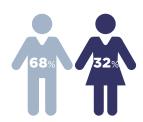

#### READER PROFILE

Central Penn Business Journal readers are affluent, educated executives in a position to directly influence buying decisions

AGE RANGE: 35-64

ATTENDED COLLEGE: 89% GENDER M: 68% F: 32%