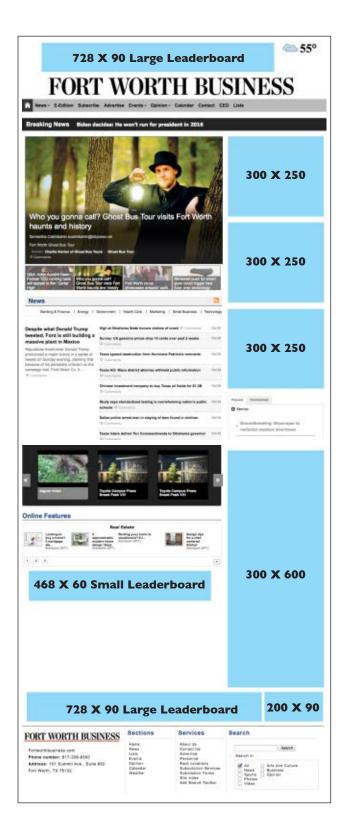

#### **Display Rates Per Month**

|                            | Monthly |
|----------------------------|---------|
| 728 X 90 Large Leaderboard | \$1,200 |
| 468 X 60 Small Leaderboard | \$ 975  |
| 300 X 600 Tower            | \$1,800 |
| 300 X 250 Rectangle        | \$ 850  |
| 200 X 90 Tab               | \$ 550  |