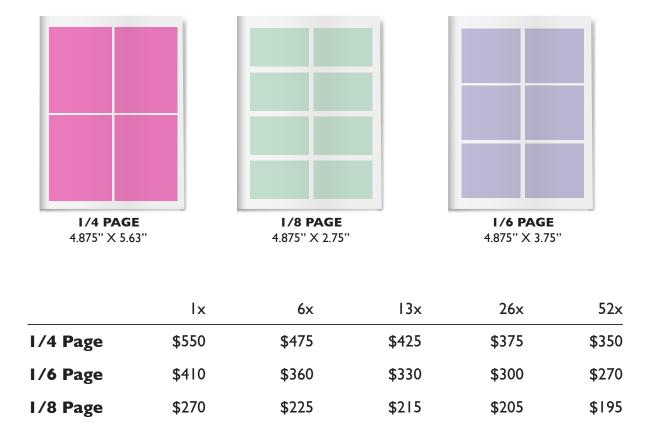

## Classified & Legal Ad Rates & Dimensions

<sup>\*</sup>For special publication placement, please add \$150 to the price point.

#### **Line Ads**

\$30 per line

\$250 for 10 lines (about 80 words)

\$10 for mailed paper tear sheets

<sup>\*</sup>Contract advertisers receive Ix classified/legal ad per month!