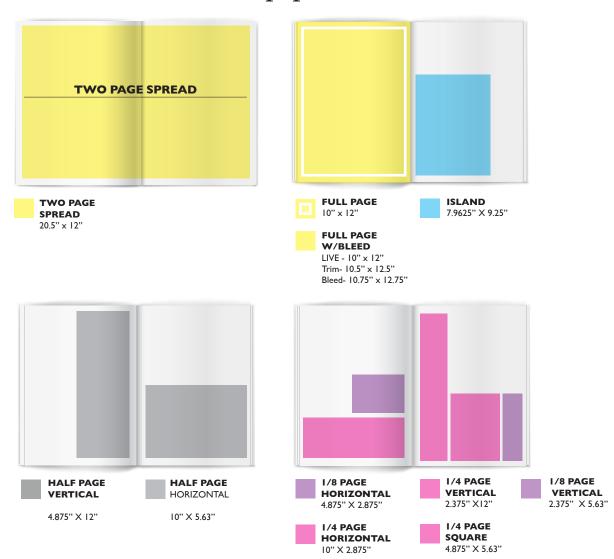

### Newspaper

FRONT COVER TILE VERTICAL 1.875" X 3.875"

FRONT COVER TILE HORIZONTAL 5.875" X 1.25"

#### **DISPLAY RATES**

| INSERTION IX                           |         | 13X            | 26X                | 52X       |
|----------------------------------------|---------|----------------|--------------------|-----------|
| 2-Page Spread                          | \$6,595 | \$4,995        | \$4,790            | \$4,040   |
| Back Cover                             | \$4,495 | \$3,475        | \$3,179            | 9 \$2,645 |
| Full Page Inside Front/<br>Inside Back | \$4,395 | \$3,400        | \$3,09!            | \$2,550   |
| Full Page                              | \$4,295 | \$3,325        | \$2,890            | \$2,405   |
| Island                                 | \$3,495 | \$2,845        | \$2,320            | \$1,930   |
| I/2 Page                               | \$3,195 | \$2,465        | \$1,87             | \$1,660   |
| I/4 Page                               | \$1,965 | \$1,545        | \$1,08!            | \$905     |
| I/8 Page                               | \$1,225 | \$945          | \$60!              | 5 \$485   |
| Front Cover Tile                       | \$1,545 | per issue (hor | izontal or vertica | al)       |