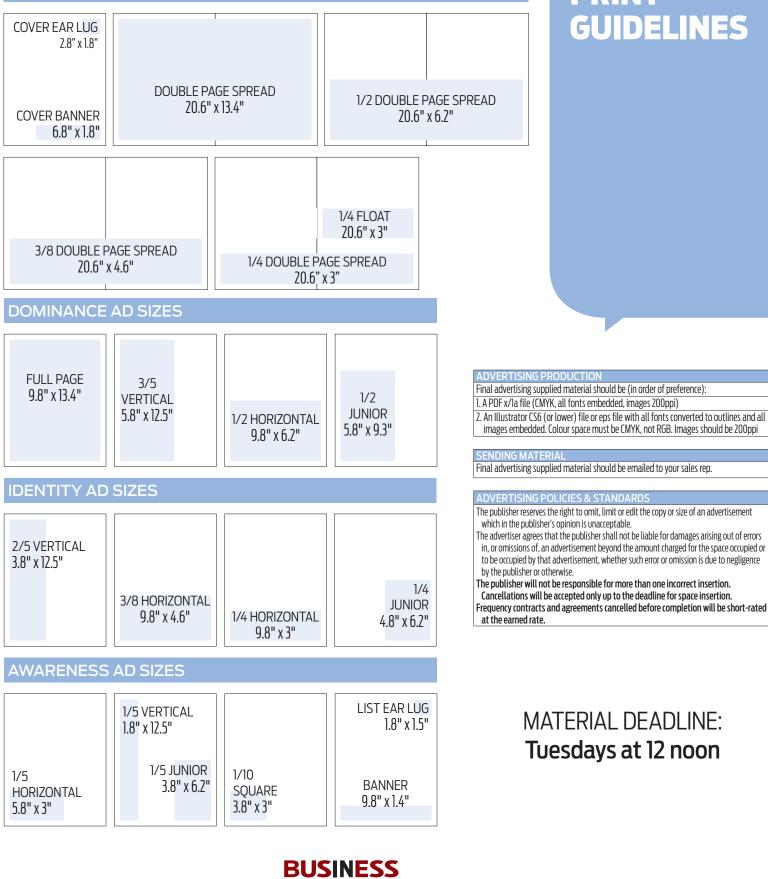

# **PRODUCTION GUIDELINES**

### ADVERTISING PRODUCTION

Final advertising supplied material should be (in order of preference):

- 1. A PDF x/la file (CMYK, all fonts embedded, images 200ppi) Black or grey recommended % of black only.
- 2. An Illustrator CS6 (or lower) file or eps file with all fonts converted to outlines and all images embedded. Colour space must be CMYK, not RGB. Images should be 200ppi