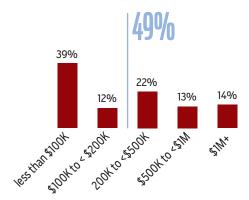

### EDUCATION

AGE

AVERAGE AGE 47 | Half are 35–54 years old (and 43% are women)

MONEY HOUSEHOLD INCOME | BIV readers are affluent

**INVESTMENTS** | Almost 50% have investment portfolios valued at \$200K+

SOURCE: READER SURVEY - JULY 2013, CONDUCTED BY INSIGHTS WEST. (SAMPLE: 933 BIV READERS)