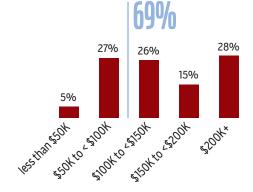

### EDUCATION

AGE

AVERAGE AGE 47 | Half are 35–54 years old (and 43% are women)

MONEY HOUSEHOLD INCOME | BIV readers are affluent

**INVESTMENTS** | Almost 50% have investment portfolios valued at \$200K+

SOURCE: READER SURVEY - JULY 2013, CONDUCTED BY INSIGHTS WEST. (SAMPLE: 933 BIV READERS)