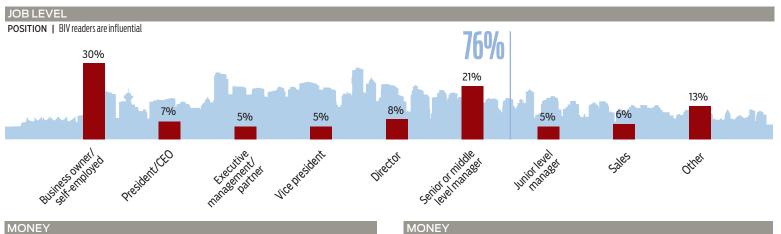

mputer hardware/software        | 49% | Legal services                             | 40% |
| Printing services                 | 48% | HR/personnel replacement services          | 37% |
| Employee training/education       | 47% | Employee benefits or insurance             | 32% |
| Office furniture/machines         | 46% | Office /warehouse/commercial space leasing | 31% |
| Market research                   | 45% | Shipping and transportation services       | 30% |
| Communications equipment/services | 44% | Company cars, trucks or trailers           | 24% |
| 000/                              |     |                                            |     |

**UIV** of readers involved in purchase process

### EDUCATION





AGE

AVERAGE AGE 47 | Half are 35–54 years old (and 43% are women)





MONEY HOUSEHOLD INCOME | BIV readers are affluent



**INVESTMENTS** | Almost 50% have investment portfolios valued at \$200K+



SOURCE: READER SURVEY - JULY 2013, CONDUCTED BY INSIGHTS WEST. (SAMPLE: 933 BIV READERS)



t:604.688.2398 f:604.688.1963 e:ads@biv.com www.biv.com 303 West 5th Avenue, Vancouver B.C. V5Y 1J6

# PRINT ADVERTISING RATE CARD 29



### ADVERTISING PRODUCTION

Final advertising supplied material should be (in order of preference):

- 1. A PDF x/la file (CMYK, all fonts embedded, images 200ppi) Black or grey recommended % of black only.
- 2. An Illustrator CS6 (or lower) file or eps file with all fonts converted to outlines and all images embedded. Colour space must be CMYK, not RGB. Images should be 200ppi

DOMINANCE AD SIZES

| FULL PAGE<br>9.8" x 13.4"    | 3/5<