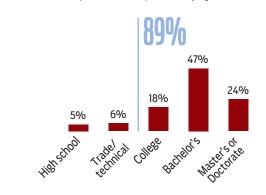

### EDUCATION

AGE

AVERAGE AGE 47 | Half are 35–54 years old (and 43% are women)

MONEY HOUSEHOLD INCOME | BIV readers are affluent

**INVESTMENTS** | Almost 50% have investment portfolios valued at \$200K+

SOURCE: READER SURVEY - JULY 2013, CONDUCTED BY INSIGHTS WEST. (SAMPLE: 933 BIV READERS)