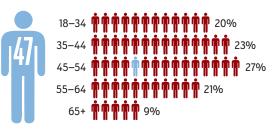

### EDUCATION

AGE

AVERAGE AGE 47 | Half are 35–54 years old (and 43% are women)

MONEY HOUSEHOLD INCOME | BIV readers are affluent

**INVESTMENTS** | Almost 50% have investment portfolios valued at \$200K+

SOURCE: READER SURVEY - JULY 2013, CONDUCTED BY INSIGHTS WEST. (SAMPLE: 933 BIV READERS)