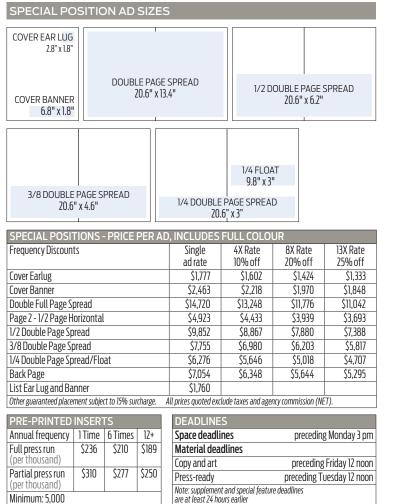

### SPECIAL POSITION AD SIZES

### ADVERTISING PRODUCTION

Final advertising supplied material should be (in order of preference):

- 1. A PDF x/la file (CMYK, all fonts embedded, images 200ppi) Black or grey recommended % of black only.
- 2. An Illustrator CS6 (or lower) file or eps file with all fonts converted to outlines and all images embedded. Colour space must be CMYK, not RGB. Images should be 200ppi