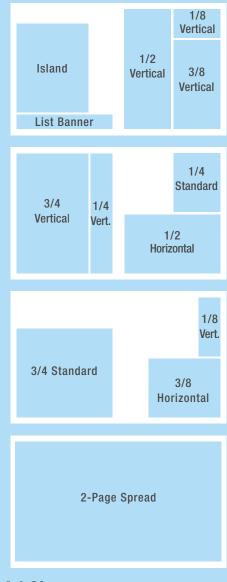

### Ad Sizes (inches)

### Width x Height

| 2-Page Spread 21 x 12.5                   |
|-------------------------------------------|
| Full                                      |
| 3/4 Standard 10 x 9.25                    |
| 3/4 Vertical 7.5 x 12.5                   |
| Island 7.5 x 9.5                          |
| 1/2 Horizontal · · · · · · · · 10 x 6.125 |
| 1/2 Vertical 4.875 x 12.5                 |
| 3/8 Horizontal 7.5 x 6.125                |
| 3/8 Vertical 4.875 x 9.25                 |
| 1/4 Standard 4.875 x 6.125                |
| 1/4 Vertical 2.345 x 12.5                 |
| 1/8 Horizontal 4.875 x 3                  |
| 1/8 Vertical 2.345 x 6.125                |
| List Banner                               |