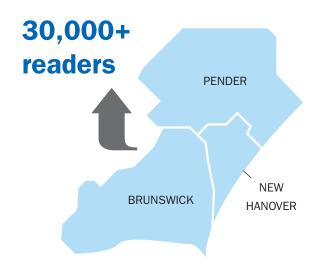

### BY THE NUMBERS GREATER WILMINGTON BUSINESS JOURNAL STATISTICS

IN PRINT

47 Median reader age

**87**%

Has at least one college degree or higher

**65% :: 35%** 

Percentage of male to female readers

\$125,000

Median household income

**89**%

Own home

\$322,823

The Greater Wilmington Business Journal print edition is distributed through high-visibility locations throughout the Wilmington metro area.

Source: CVC Audit 2019